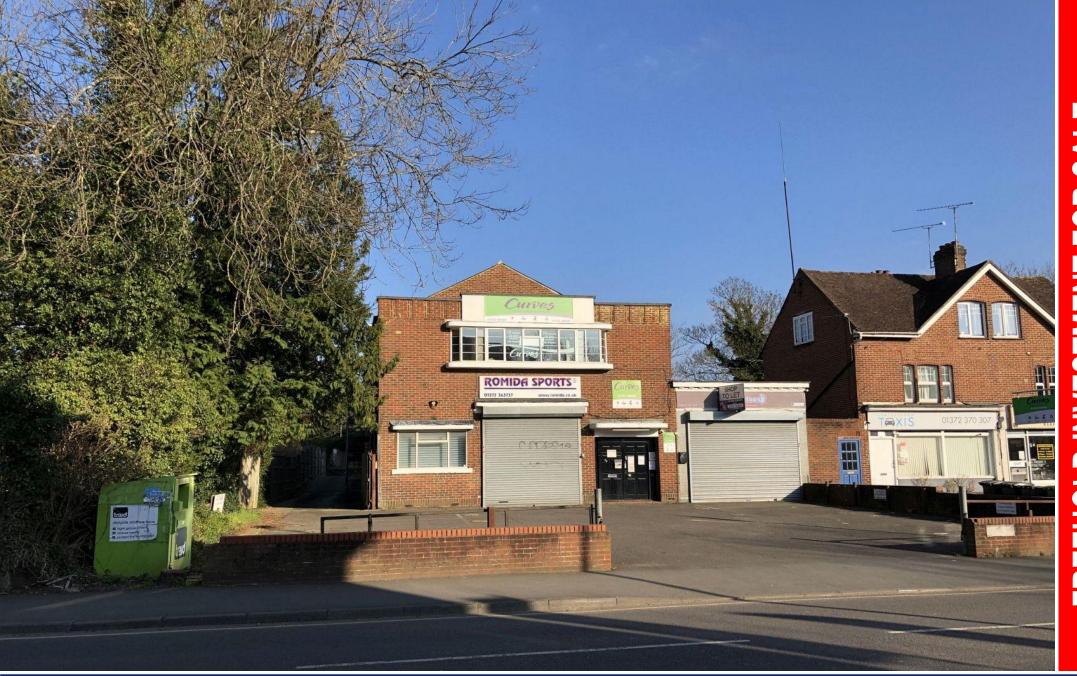

## 70 Kingston Road, Leatherhead, Surrey, KT22 8BW

#### **DESCRIPTION**

Rare opportunity to acquire a freehold investment property in Leatherhead. The property comprises a retail warehouse on the ground floor, an adjacent self-contained retail unit and a gym on the 1<sup>st</sup> floor. The property benefits from ample car parking at the front and the rear and has potential for redevelopment subject to planning permission.