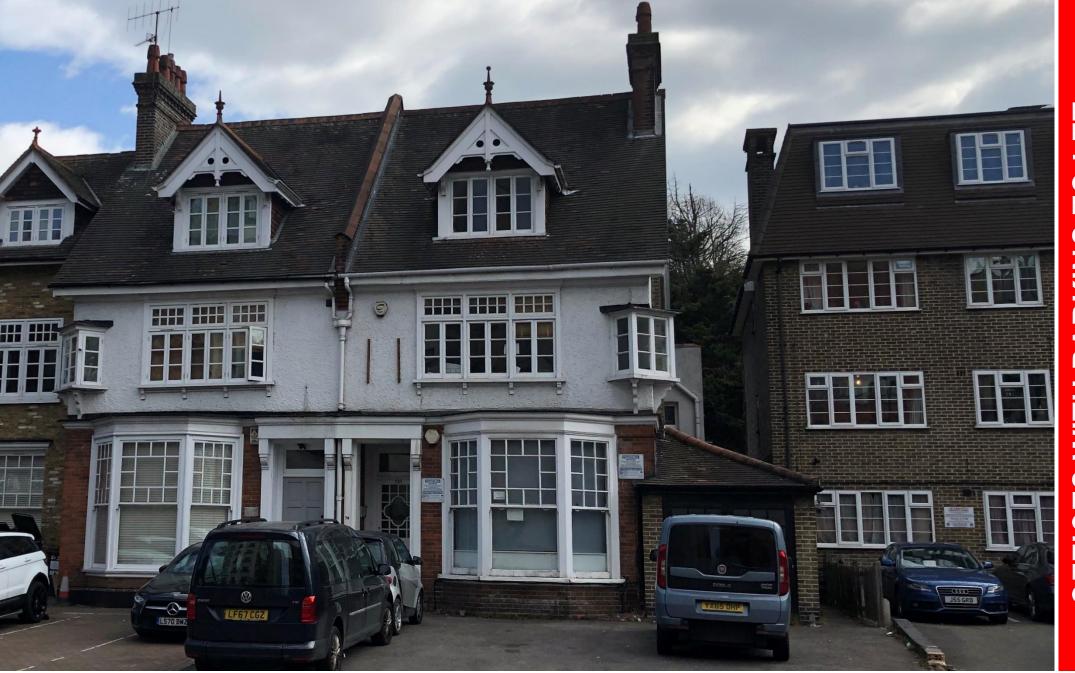

79A Park Lane, Croydon, CR0 1JG.

#### **DESCRIPTION**

Opportunity to occupy self-contained office space within this attractive late Victorian building in a prominent position close to the town centre. The offices are arranged over 1<sup>st</sup> & 2<sup>nd</sup> floors and benefit from their own private ground floor entrance and onsite parking for 2 cars.

#### **LOCATION**

The premises are well positioned on Park Lane within easy walking distance, of the High Street, Fairfield Halls and East Croydon Station.