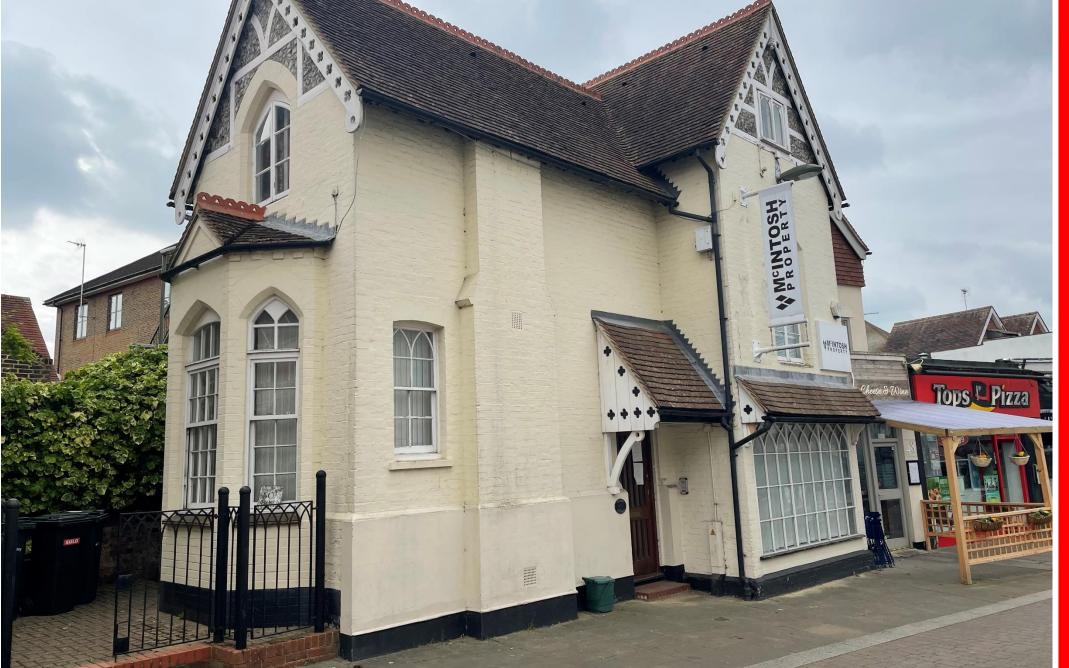

Gothic Cottage, 50 High Street, Leatherhead, Surrey, KT22 8AJ

#### **DESCRIPTION**

Opportunity to occupy a well-positioned property on Leatherhead High Street. The property benefits from character features; including a large display and gothic style sash windows providing excellent natural light. The property is predominantly open plan with a first floor office, storage, central heating, Kitchenette & WCs. The property would suit a variety of uses under Class E (Commercial Business & Service).

# **LOCATION**

Situated on the South side of the High Street towards the junction with Epsom Road & Elm Road. The

property is within a short walk of the Swan Centre where a major redevelopment project is planned to regenerate the town centre as a major leisure, entertainment and business hub. Leatherhead train station is approximately 10 minutes walk from the property providing regular services to London Terminals with links to Gatwick Airport via Dorking. The M25 junction 9 is a 5 minute drive away.