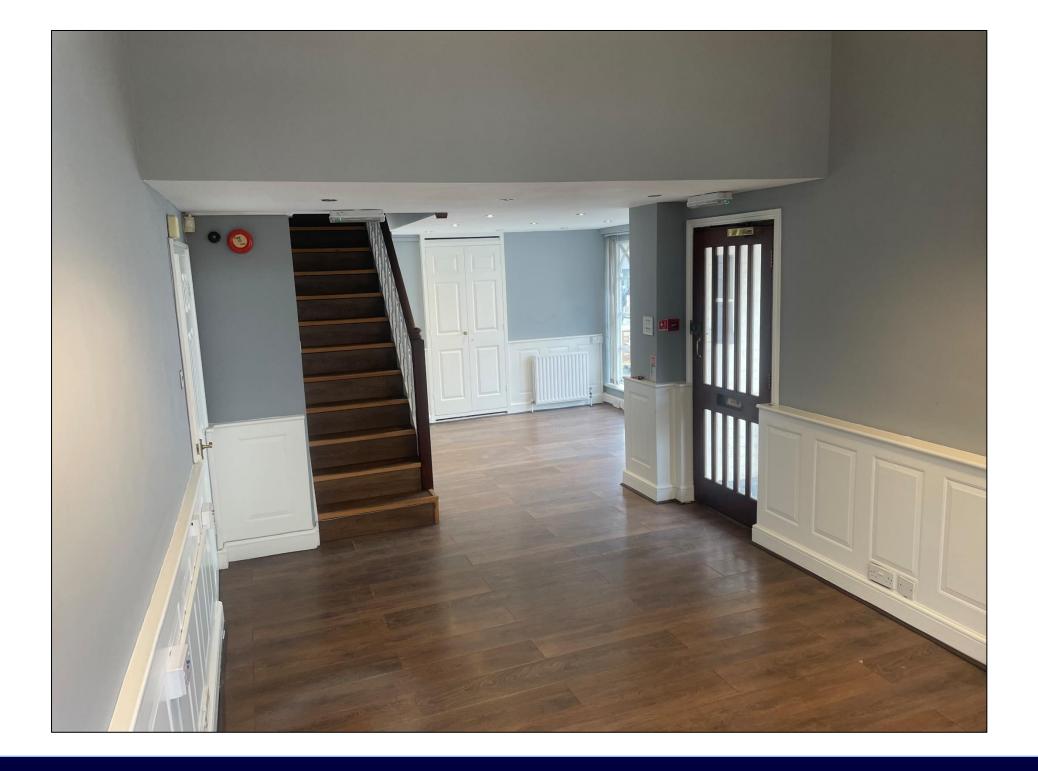

#### **DESCRIPTION**

Opportunity to occupy a well-positioned property on Leatherhead High Street. The property benefits from character features; including a large display and gothic style sash windows providing excellent natural light. The property is predominantly open plan with a first floor office, storage, central heating, Kitchenette & WCs. The property would suit a variety of uses under Class E (Commercial Business & Service).

| Ground Floor | 329 sqft | 30.58 sqm |
|--------------|----------|-----------|
| Kitchenette  | 17 sqft  | 1.62 sqm  |
| First Floor  | 108 sqft | 9.99 sqm  |
| TOTAL        | 454 sqft | 42.19 sqm |