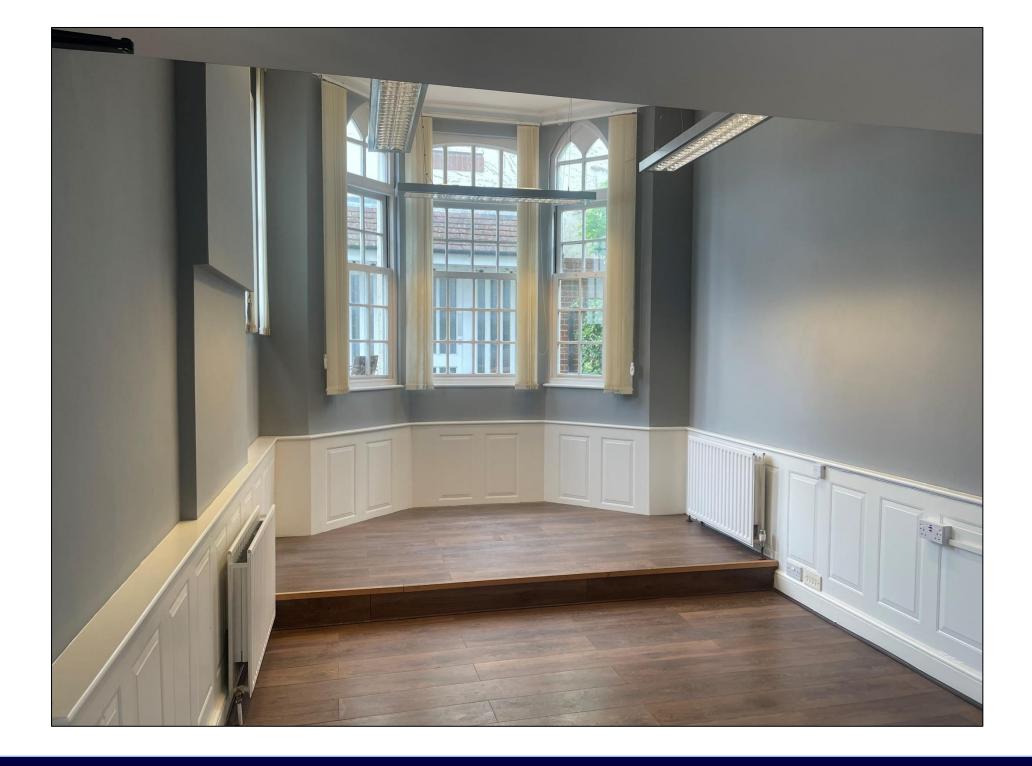

#### **DESCRIPTION**

Opportunity to occupy a well-positioned property on Leatherhead High Street. The property benefits from character features; including a large display and gothic style sash windows providing excellent natural light. The property is predominantly open plan with a first floor office, storage, central heating, Kitchenette & WCs. The property would suit a variety of uses under Class E (Commercial Business & Service).

| Ground Floor | 329 sqft | 30.58 sqm |
|--------------|----------|-----------|
| Kitchenette  | 17 sqft  | 1.62 sqm  |
| First Floor  | 108 sqft | 9.99 sqm  |
| TOTAL        | 454 sqft | 42.19 sqm |