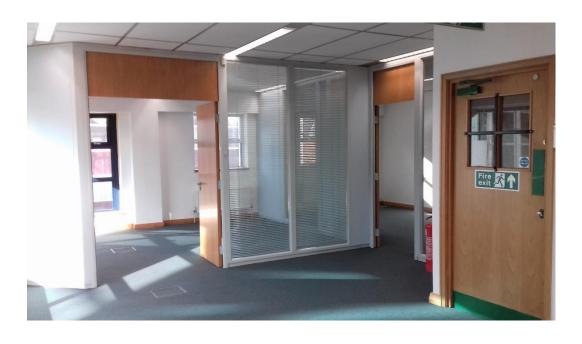

#### **DESCRIPTION**

Superbly presented office building with on-site car parking. The offices are arranged as 3 suites over ground, first and second floors which are available as a whole or on a floor by floor basis.

#### **AMENITIES**

- Entry phone system
- Gas fired central heating with thermostatically controlled radiators.
- Suspended ceiling with inset lighting.
- Underfloor and some perimeter trunking
- Kitchenettes/break out areas per floor.
- Onsite Parking.